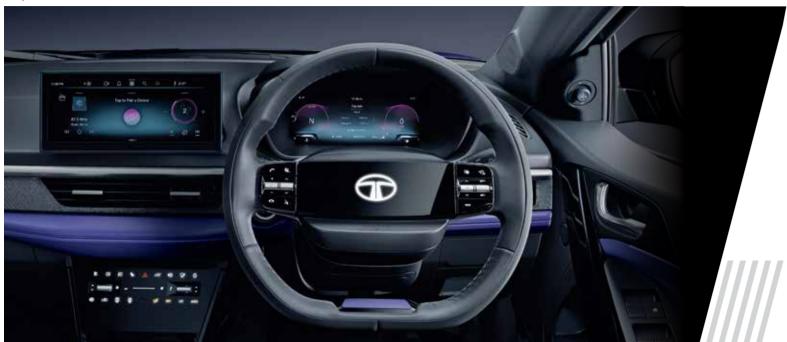

### SMART (0)

- 6 Airbags
- Electronic Stability Program
- LED Headlamps and DRLs
- LED Taillamp
- Multi Drive Modes Eco, City, and Sport
- 2 Spoke Steering Wheel with Illuminated Logo
- ISOFIX
- Front Power Windows
- Reverse Guiding Sensors
- Central Lock
- Hill Hold Control
- Tilt and Collapsible Steering
- Vanity Mirror on Co-driver Side
- Power Outlet on Floor Console