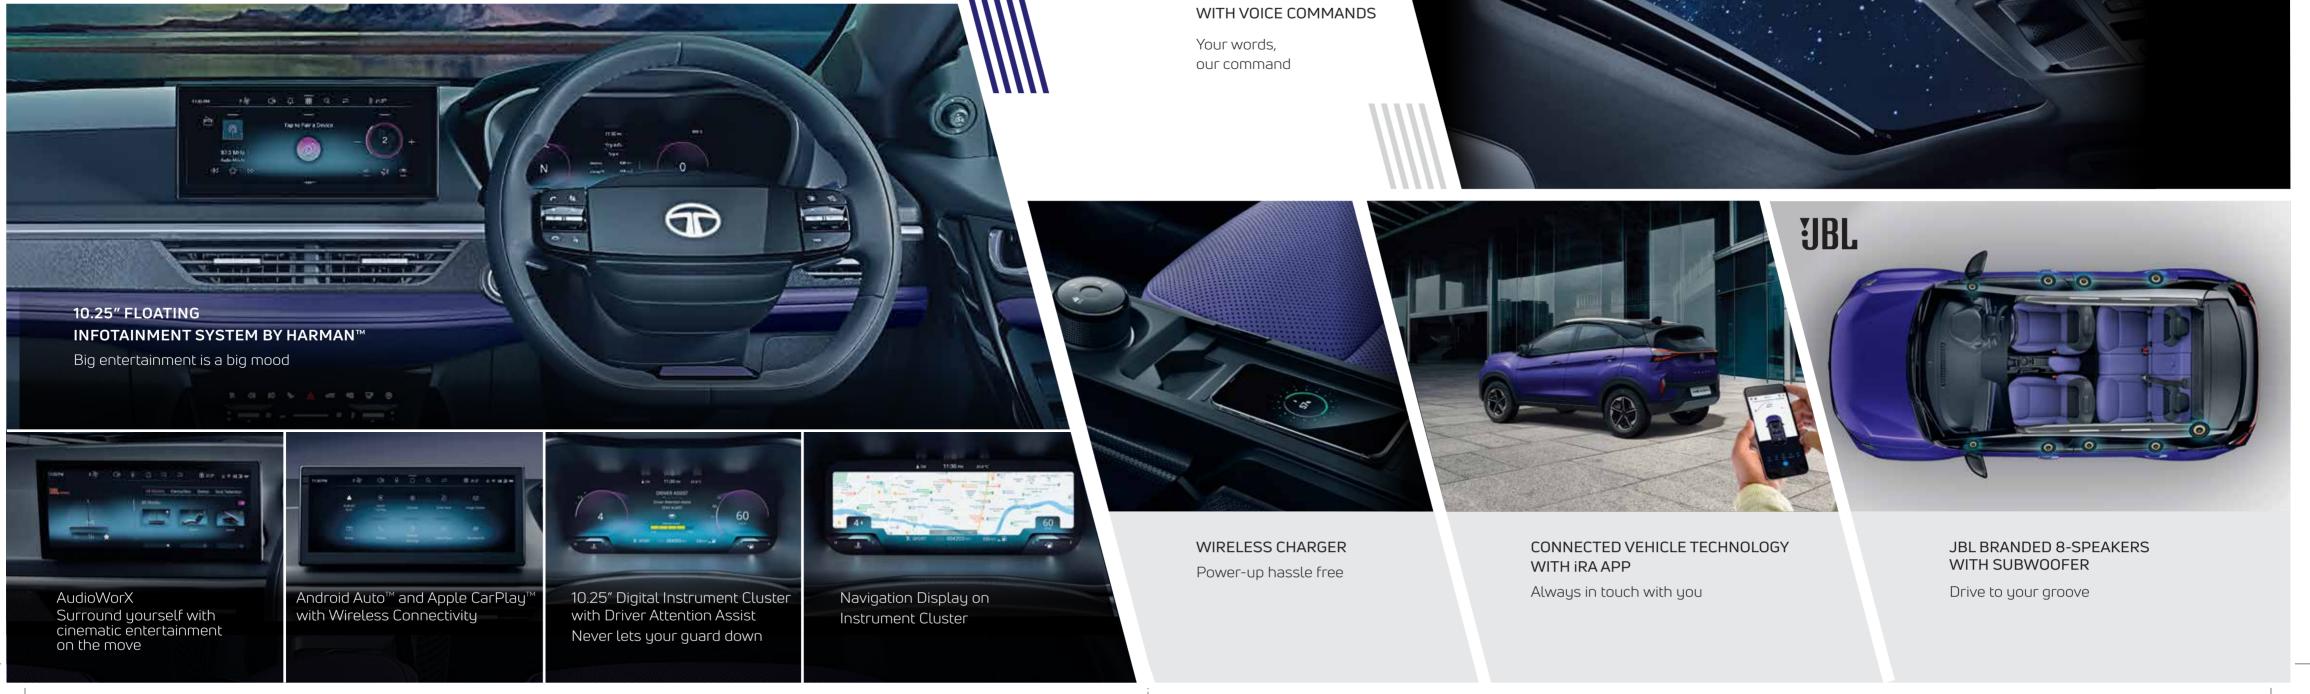

y spacious boot



#### EMERGENCY CALL (E-CALL) BREAKDOWN CALL (B-CALL)

Any given day we're just a call away

**E-CALL** 24/7 assistance in the case of an emergency

**B-CALL** 24/7 assistance in an event of a car breakdown

# 360° HD SURROUND VIEW SYSTEM WITH FRONT PARKING SENSORS

Enjoy an all-round view around you



TYRE PRESSURE MONITORING SYSTEM

Intuitive and alert, never under pressure



#### **BLIND VIEW MONITOR**

Watchful eye for hidden views. Ensure a safe drive with a clear side view on the screen during turns



#### AUTO HEADLAMPS WITH RAIN SENSING WIPERS

Eyes on the road, we'll keep it clear for you



### FORTIFIED CABIN

An iron clad skeleton system to protect you from the outside

# YOUR NEW **SAFE** SPACE



\* As standard, #For all seats

## **TECH** TO STAY AHEAD



# ELECTRIC SUNROOF









# **PERFORMANCE** THAT EXCITES





### Also available in







### Also available in









# NEXUN # O A R K R U L E S

#DARK



Luxurious leatherette seats with blue stitching and matching accents

MORE FEATURES

Premium Benecke Kaliko<sup>™</sup> Leatherette Seats Ventilated Front Seats Height Adjustable Co-driver Seat Wireless Charger 60:40 Flip & Fold Seat Xpress Cool





SUNROOF

360° HIGH DEFINITION SURROUND VIEW SYSTEM WITH A BLIND VIEW MONITOR



7-SPEED WET CLUTCH INTELLIGENT DCA WITH MONOSTABLE SHIFTER & PADDLE SHIFTER

**R16 ALLOY WHEELS** 

## PERSONA WALK

### SMART (0)

- 6 Airbags
- Electronic Stability Program
- LED Headlamps and DRLs
- LED Taillamp
- Multi Drive Modes Eco, City, and Sport
- 2 Spoke Steering Wheel with Illuminated Logo
-