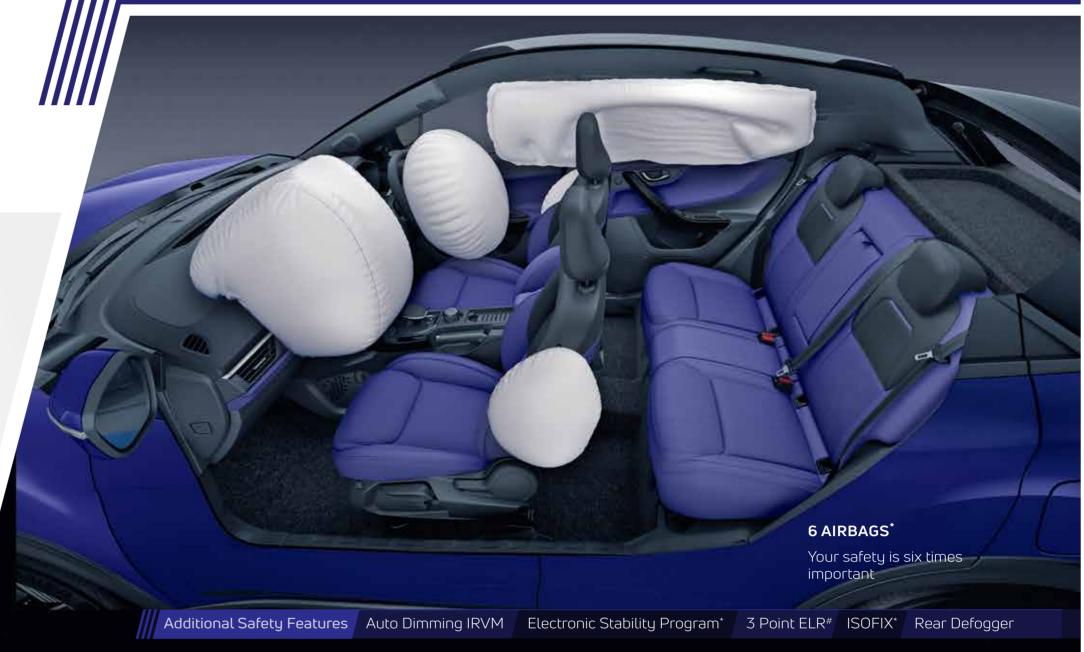

# YOUR NEW **SAFE** SPACE

\* As standard, #For all seats

### SMART (0)

- 6 Airbags
- Electronic Stability Program
- LED Headlamps and DRLs
- LED Taillamp
- Multi Drive Modes Eco, City, and Sport
- 2 Spoke Steering Wheel with Illuminated Logo
- ISOFIX
- Front Power Windows
- Reverse Guiding Sensors
- Central Lock
- Hill Hold Control
- Tilt and Collapsible Steering
- Vanity Mirror on Co-driver Side
- Power Outlet on Floor Console