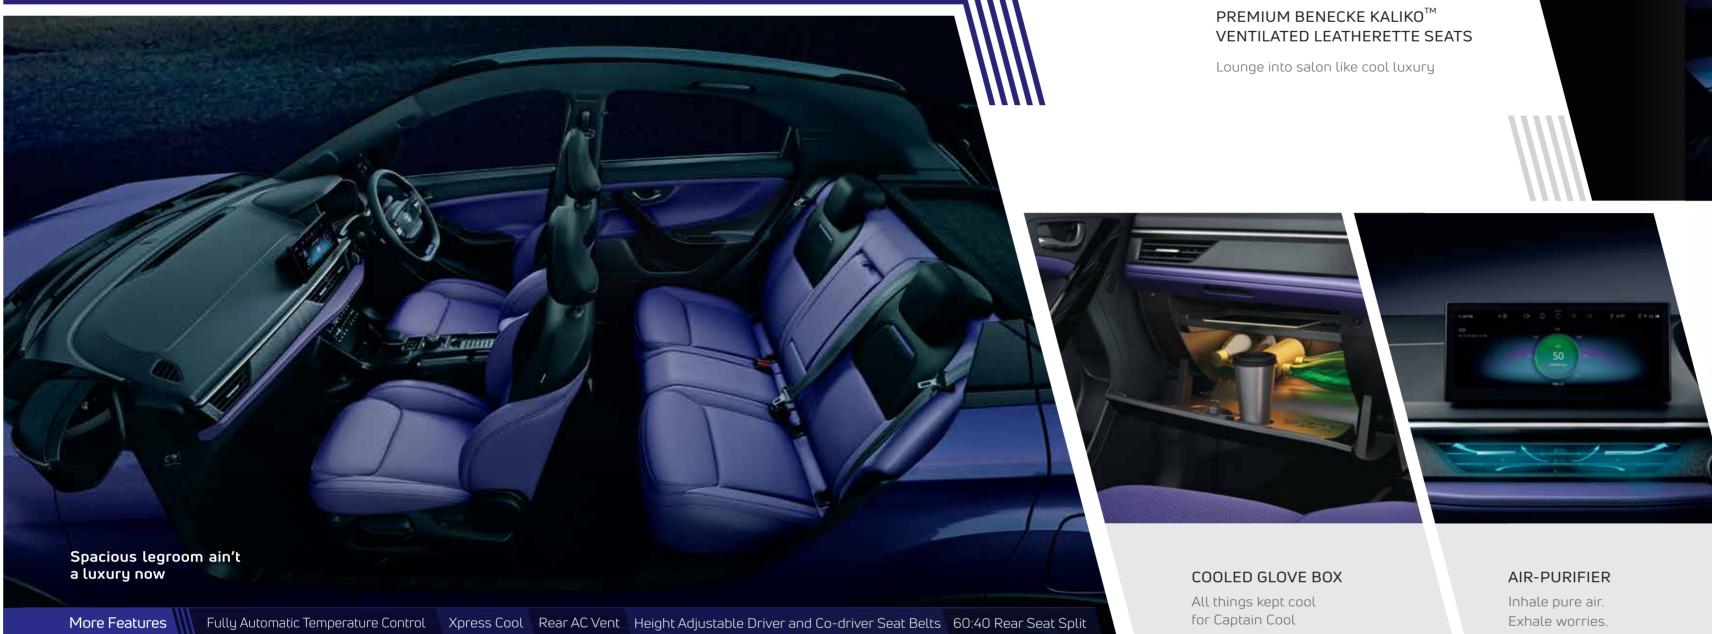

### 382L BOOT SPACE

There's a universe in you and an equally spacious boot

# NEXUN # O A R K R U L E S

#DARK

Luxurious leatherette seats with blue stitching and matching accents

MORE FEATURES

Premium Benecke Kaliko<sup>™</sup> Leatherette Seats Ventilated Front Seats Height Adjustable Co-driver Seat Wireless Charger 60:40 Flip & Fold Seat Xpress Cool