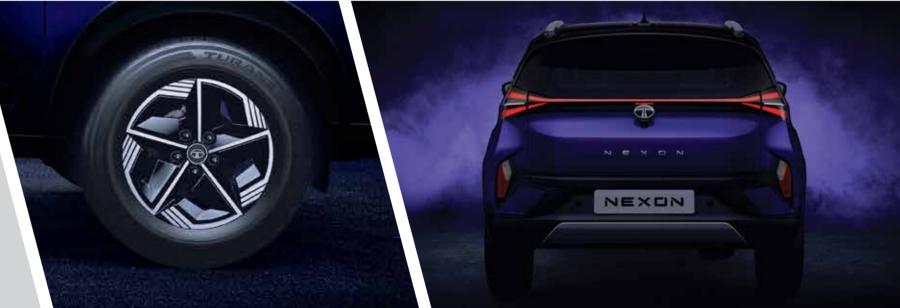

### DIAMOND CUT ALLOY WHEELS WITH AERO INSERTS

Evokes emotion whenever in motion

#### X FACTOR TAILLAMP WITH WELCOME AND GOODBYE FUNCTION

Matches your X-factor of etiquette and chivalry