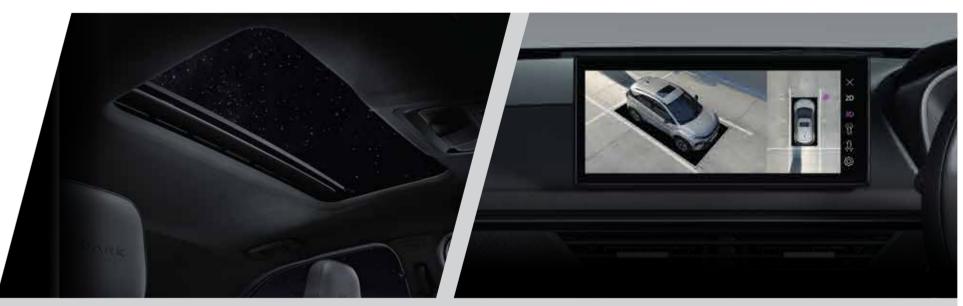

# ELECTRIC SUNROOF

# 360° HD SURROUND VIEW SYSTEM WITH FRONT PARKING SENSORS

Enjoy an all-round view around you

TYRE PRESSURE MONITORING SYSTEM

Intuitive and alert, never under pressure

#### **BLIND VIEW MONITOR**

Watchful eye for hidden views. Ensure a safe drive with a clear side view on the screen during turns