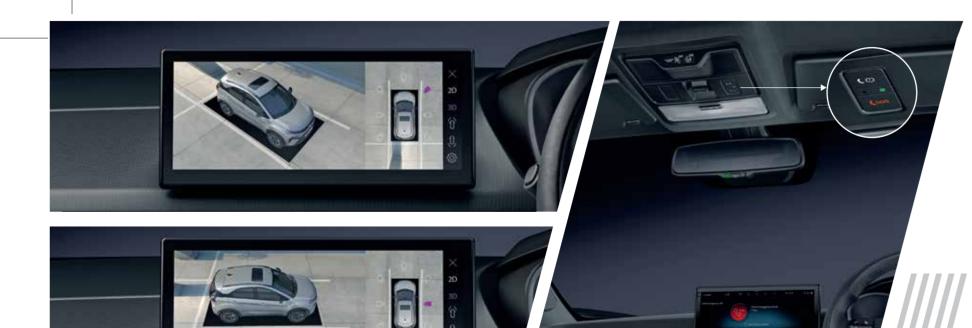

# 360° HD SURROUND VIEW SYSTEM WITH FRONT PARKING SENSORS

Enjoy an all-round view around you

TYRE PRESSURE MONITORING SYSTEM

Intuitive and alert, never under pressure

#### **BLIND VIEW MONITOR**

Watchful eye for hidden views. Ensure a safe drive with a clear side view on the screen during turns