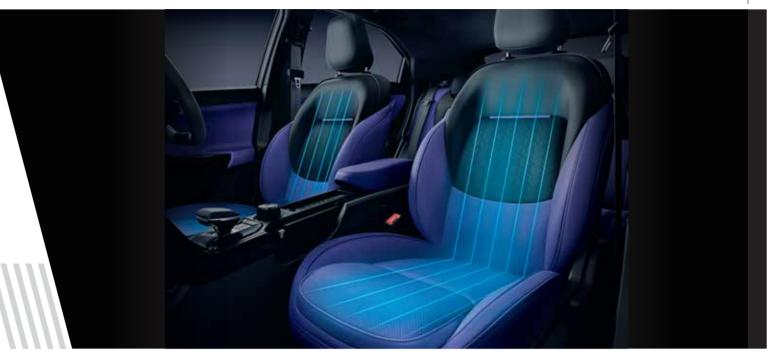

# NEXUN # O A R K R U L E S

#DARK

Luxurious leatherette seats with blue stitching and matching accents

MORE FEATURES

Premium Benecke Kaliko<sup>™</sup> Leatherette Seats Ventilated Front Seats Height Adjustable Co-driver Seat Wireless Charger 60:40 Flip & Fold Seat Xpress Cool