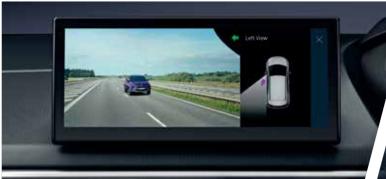

# 360° HD SURROUND VIEW SYSTEM WITH FRONT PARKING SENSORS

Enjoy an all-round view around you

TYRE PRESSURE MONITORING SYSTEM

Intuitive and alert, never under pressure

#### **BLIND VIEW MONITOR**

Watchful eye for hidden views. Ensure a safe drive with a clear side view on the screen during turns