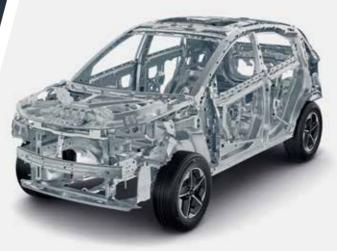

### FORTIFIED CABIN

An iron clad skeleton system to protect you from the outside