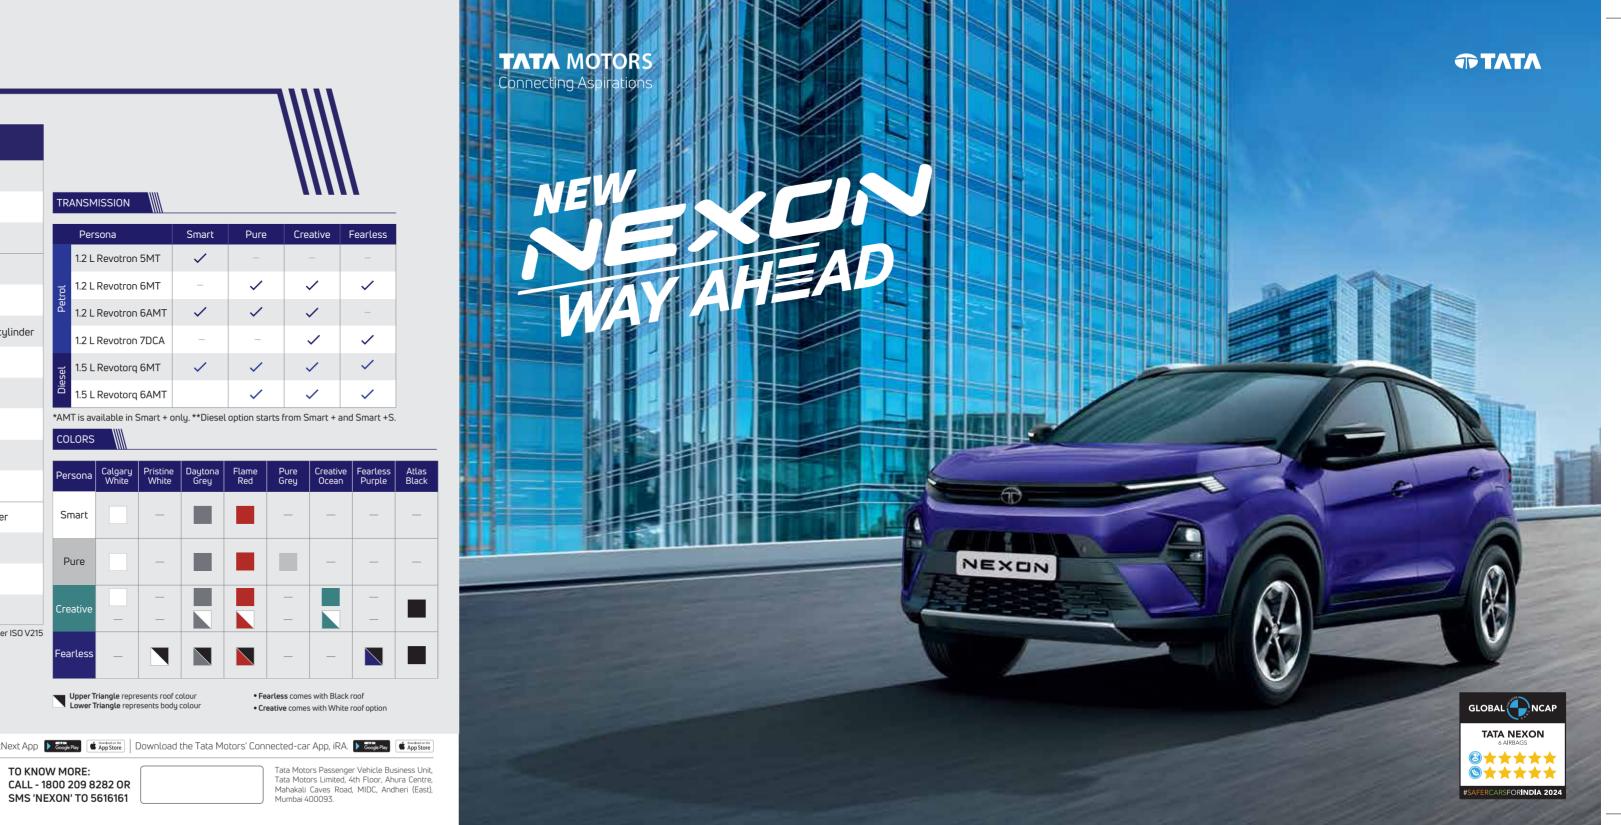

## **KEY FEATURES OF NEXON**

| L*W*H (mm)               | 3995*1804*1620                                                                                       |                                                        |  |  |
|--------------------------|------------------------------------------------------------------------------------------------------|--------------------------------------------------------|--|--|
| Wheelbase (mm)           | 2498                                                                                                 |                                                        |  |  |
| Tyre Size (mm)           | 195/60 R16 (Smart & Pure Persona)                                                                    |                                                        |  |  |
|                          | 215/60 R16 (Creative & Fearless Persona)                                                             |                                                        |  |  |
| Ground Clearance<br>(mm) | 208*                                                                                                 |                                                        |  |  |
| Engine                   | 1.2L Turbocharged Revotron Engine, 1199 cc, 3-cylinder                                               | 1.5L Turbocharged Revotorq Engine, 1497 cc, 4-cylinde  |  |  |
| Fuel                     | Petrol                                                                                               | Diesel                                                 |  |  |
| Power (KW)               | 88.2 @5500rpm                                                                                        | 84.5 @3750rpm                                          |  |  |
| Torque (NM)              | 170 @1750-4000 rpm                                                                                   | 260 @1500-2750rpm                                      |  |  |
| Drive Modes              | Eco, City & Sport                                                                                    |                                                        |  |  |
| Suspension               | Front - Independent, Lower Wishbone, McPherson Strut with Coil Spring                                |                                                        |  |  |
|                          | Rear - Semi-independent, Open Profile Twist Beam with Stabiliser Bar, Coil Spring and Shock Absorber |                                                        |  |  |
| Brakes                   | Front Disc, Rear Drum                                                                                |                                                        |  |  |
| Fuel Tank capacity       | 44L                                                                                                  |                                                        |  |  |
| Boot space               | 382L**                                                                                               |                                                        |  |  |
| NOW                      | / WITH                                                                                               | *This varies as per variant **Bootspace as per ISO V2' |  |  |

| Persona |                     | Smart        | Pure         | Creative     | Fearless |
|---------|---------------------|--------------|--------------|--------------|----------|
|         | 1.2 L Revotron 5MT  | $\checkmark$ | _            | -            | -        |
|         | 1.2 L Revotron 6MT  | _            | ~            | ~            | ~        |
|         | 1.2 L Revotron 6AMT | $\checkmark$ | $\checkmark$ | $\checkmark$ | -        |
|         | 1.2 L Revotron 7DCA | -            | _            | ~            | ~        |
|         | 1.5 L Revotorq 6MT  | ~            | ~            | ~            | ~        |
|         | 1.5 L Revotorq 6AMT |              | $\checkmark$ | ~            | ~        |