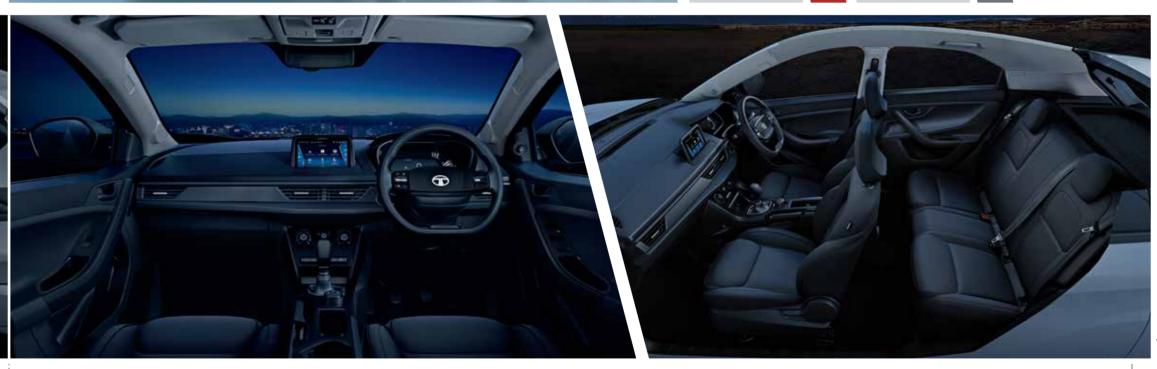

### EXPERIENCE PLUSH COMFORT

PREMIUM BENECKE KALIKO™ VENTILATED LEATHERETTE SEATS

Lounge into salon like cool luxury

Inhale pure air. Exhale worries. 382L BOOT SPACE

NEXON

There's a universe in you and an equally spacious boot