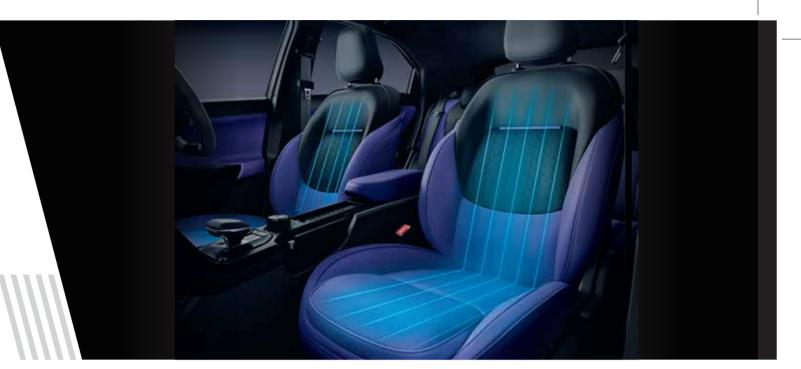

\*Exclusive Persona Themed Interiors and Exteriors

FEARLESS + S (Additional over Fearless)

#DARK

- Ventilated Front Seats
- Premium Benecke Kaliko™ Leatherette Seats
- Height Adjustable Co-driver Seat
- Grand Floor Console with Leatherette Armrest
- 26.03 cm Slim Bezel Touchscreen Infotainment System Bu HARMAN™
- iRA Connected Vehicle Features -
  - Emergency Call & Breakdown Call
  - Remote Vehicle Controls like Remote Engine Start/Stop
  - Navigation Based Services
  - Vehicle Diagnostic Reports
  - Weather Updates
  - Over the Air Software Updates
  - Voice Assisted Electric Sunroof
  - SubWoofer\*
  - JBL Branded Speaker system\*