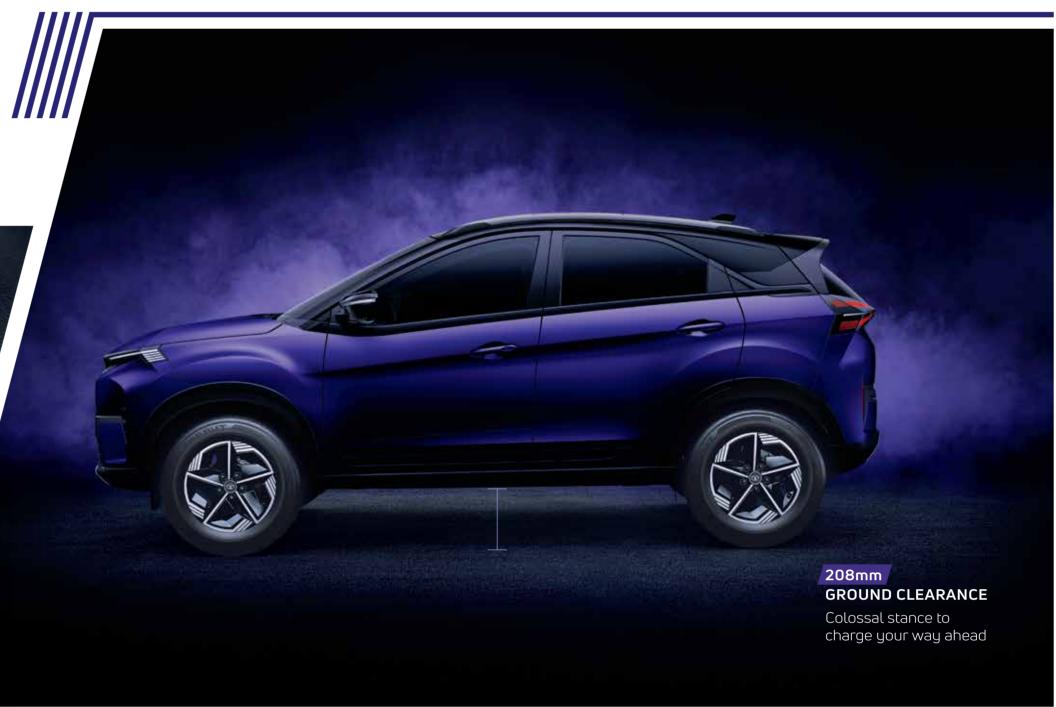

### KEY FEATURES OF NEXON

|                       | TECHNICAL SI                                                                                         | PECIFICATION                                           |  |  |  |  |  |
|-----------------------|------------------------------------------------------------------------------------------------------|--------------------------------------------------------|--|--|--|--|--|
| L*W*H (mm)            | 3995*1804*1620                                                                                       |                                                        |  |  |  |  |  |
| Wheelbase (mm)        | 2498                                                                                                 |                                                        |  |  |  |  |  |
| Tyre Size (mm)        | 195/60 R16 (Smart & Pure Persona)                                                                    |                                                        |  |  |  |  |  |
| Tyre Size (IIIIII)    | 215/60 R16 (Creative & Fearless Persona)                                                             |                                                        |  |  |  |  |  |
| Ground Clearance (mm) | 208*                                                                                                 |                                                        |  |  |  |  |  |
| Engine                | 1.2L Turbocharged Revotron Engine, 1199 cc, 3-cylinder                                               | 1.5L Turbocharged Revotorq Engine, 1497 cc, 4-cylinder |  |  |  |  |  |
| Fuel                  | Petrol                                                                                               | Diesel                                                 |  |  |  |  |  |
| Power (KW)            | 88.2 @5500rpm                                                                                        | 84.5 @3750rpm                                          |  |  |  |  |  |
| Torque (NM)           | 170 @1750-4000 rpm                                                                                   | 260 @1500-2750rpm                                      |  |  |  |  |  |
| Drive Modes           | Eco, City & Sport                                                                                    |                                                        |  |  |  |  |  |
| Suspension            | Front - Independent, Lower Wishbone, McPherson Strut with Coil Spring                                |                                                        |  |  |  |  |  |
|                       | Rear - Semi-independent, Open Profile Twist Beam with Stabiliser Bar, Coil Spring and Shock Absorber |                                                        |  |  |  |  |  |
| Brakes                | Front Disc, Rear Drum                                                                                |                                                        |  |  |  |  |  |
| Fuel Tank capacity    | 44L                                                                                                  |                                                        |  |  |  |  |  |
| Boot space            | 382L**                                                                                               |                                                        |  |  |  |  |  |