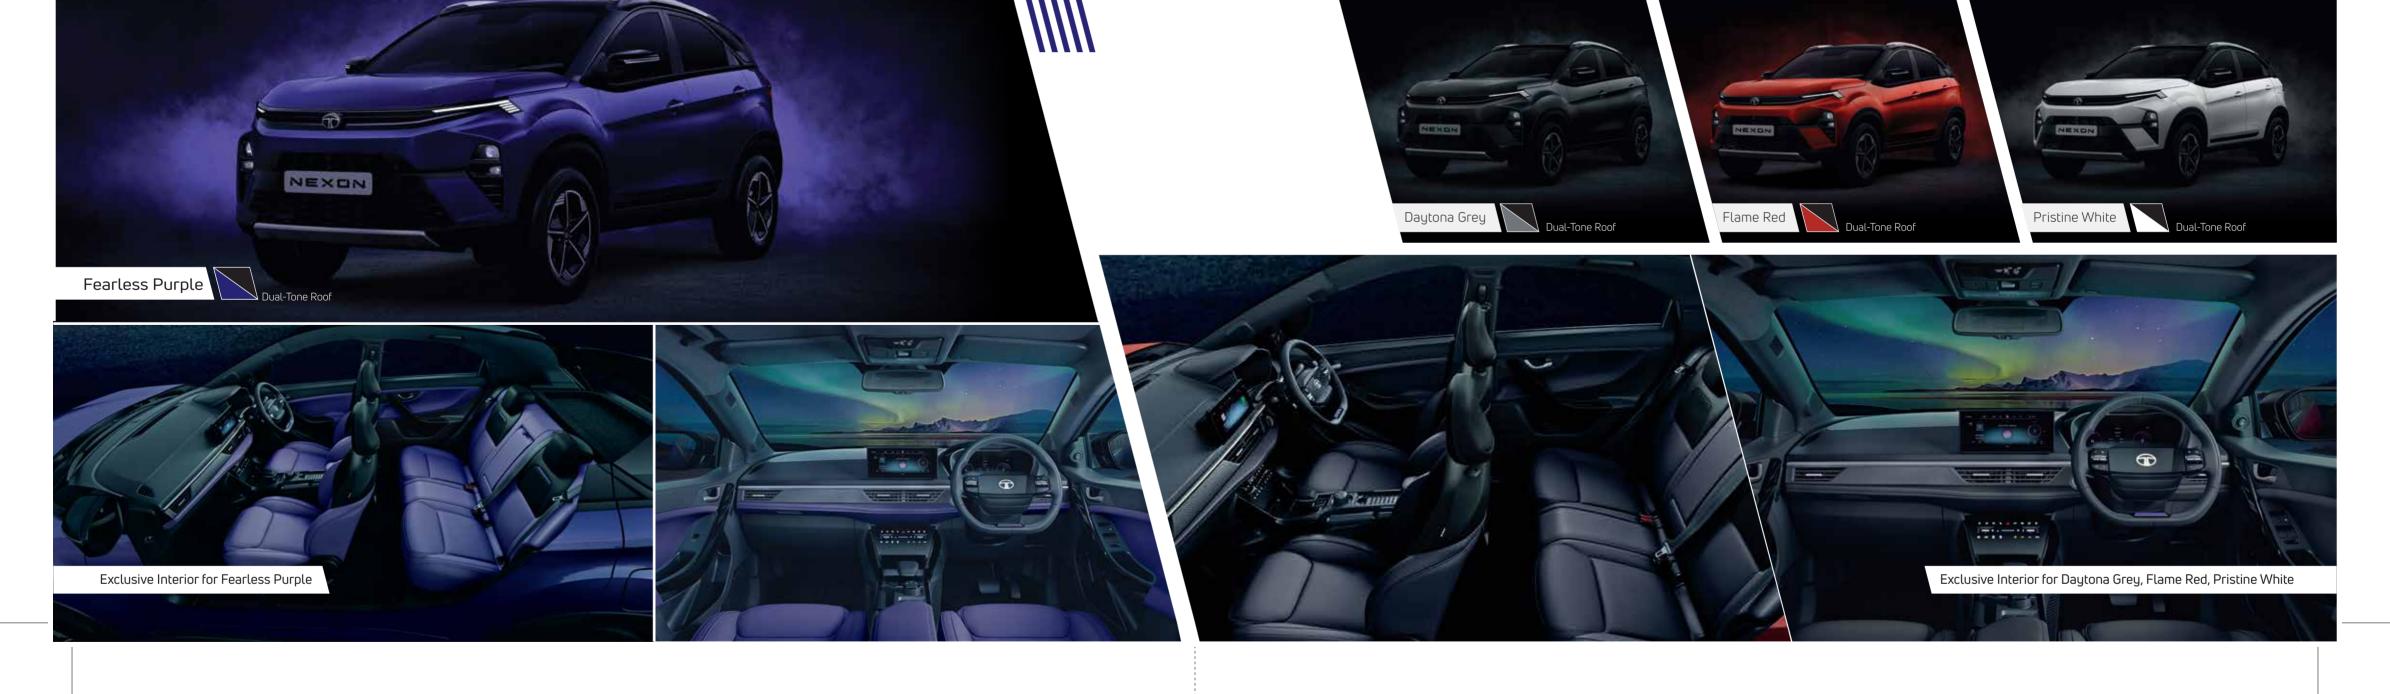

# FEARLESS | Top notch performance to conquer every road.

Also available in

Upper Triangle represents roof colour Lower Triangle represents body colour

• Fearless comes with Black roof
• Creative comes with White roof option

Above-mentioned features are key differentiating features. For detailed list/ features/ specifications, please visit our website tatanexon.com. Images and illustrations are indicative and for informative purposes only. All features/specifications are not available in all variants/personas and may vary for different variants/personas. Specifications/features subject to change without prior information. Please consult an authorised Tata Motors dealer for latest information on features/specifications before deciding to place an order. Colours may not match the actual colours due to printing limitations. Android, Apple, HARMANI\*, what3words, are registered trademarks. First year iRA app subscription free. Renewal charges apply. \*Exclusive Persona Themed Interiors and Exteriors. Terms and Conditions apply.