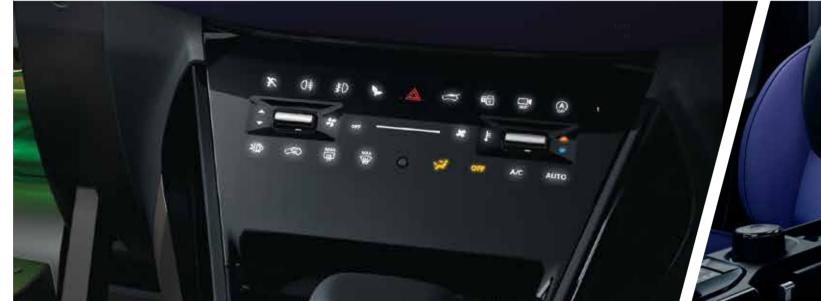

### EXPERIENCE PLUSH COMFORT

PREMIUM BENECKE KALIKO™ VENTILATED LEATHERETTE SEATS

Lounge into salon like cool luxury

Inhale pure air. Exhale worries. 382L BOOT SPACE

NEXON

There's a universe in you and an equally spacious boot