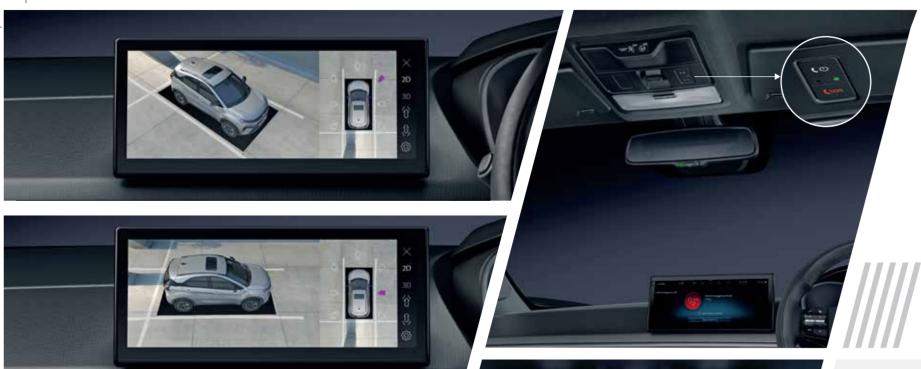

## 360° HD SURROUND VIEW SYSTEM WITH FRONT PARKING SENSORS

Enjoy an all-round view around you

#### EMERGENCY CALL (E-CALL) BREAKDOWN CALL (B-CALL)

Any given day we're just a call away **E-CALL** 24/7 assistance in the case of an emergency

**B-CALL** 24/7 assistance in an event of a car breakdown