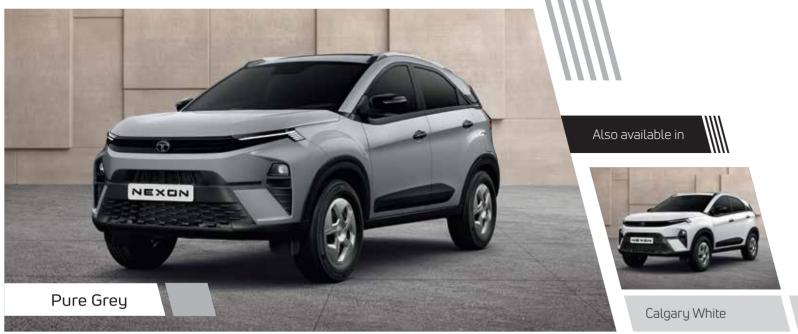

## PURE | Minimalism pushed to the max.

Flame Red

#### COLORS

| Persona  | Calgary<br>White | Pristine<br>White | Daytona<br>Grey | Flame<br>Red | Pure<br>Grey | Creative<br>Ocean | Fearless<br>Purple | Atlas<br>Black |
|----------|------------------|-------------------|-----------------|--------------|--------------|-------------------|--------------------|----------------|
| Smart    |                  | _                 |                 |              | _            | _                 |                    | _              |
| Pure     |                  | _                 |                 |              |              | _                 | _                  | _              |
| Creative | _                |                   | H               |              | _<br>_       |                   | _<br>_             |                |
| Fearless | _                |                   |                 |              | _            | _                 |                    |                |
|          |                  |                   |                 |              |              |                   |                    |                |