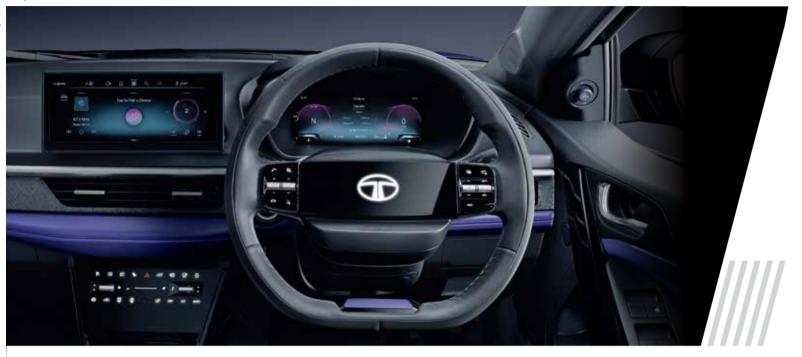

#### TYRE PRESSURE MONITORING SYSTEM

Intuitive and alert, never under pressure

### AUTO HEADLAMPS WITH RAIN SENSING WIPERS

Eyes on the road, we'll keep it clear for you