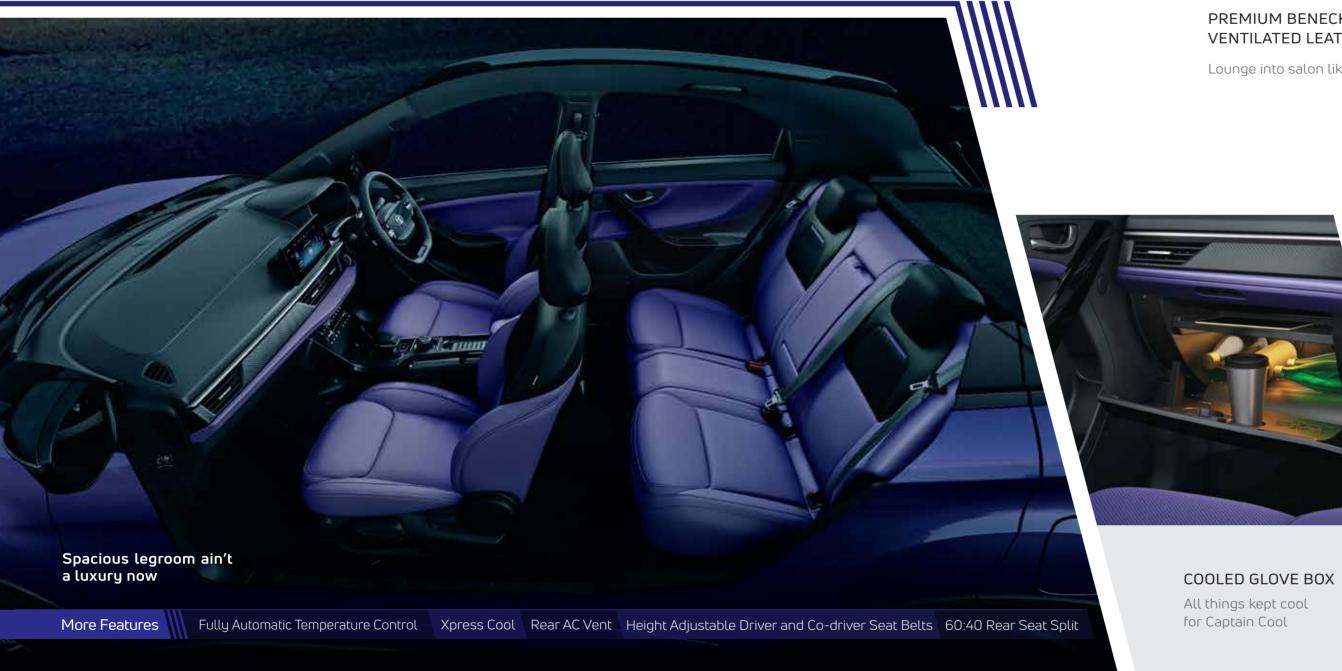

### EXPERIENCE PLUSH COMFORT

PREMIUM BENECKE KALIKO™ VENTILATED LEATHERETTE SEATS

Lounge into salon like cool luxury

Inhale pure air. Exhale worries. 382L BOOT SPACE

NEXON

There's a universe in you and an equally spacious boot