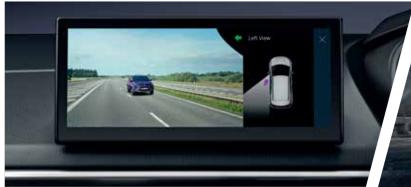

#### BLIND VIEW MONITOR

Watchful eye for hidden views.

Ensure a safe drive with a clear side view on the screen during turns