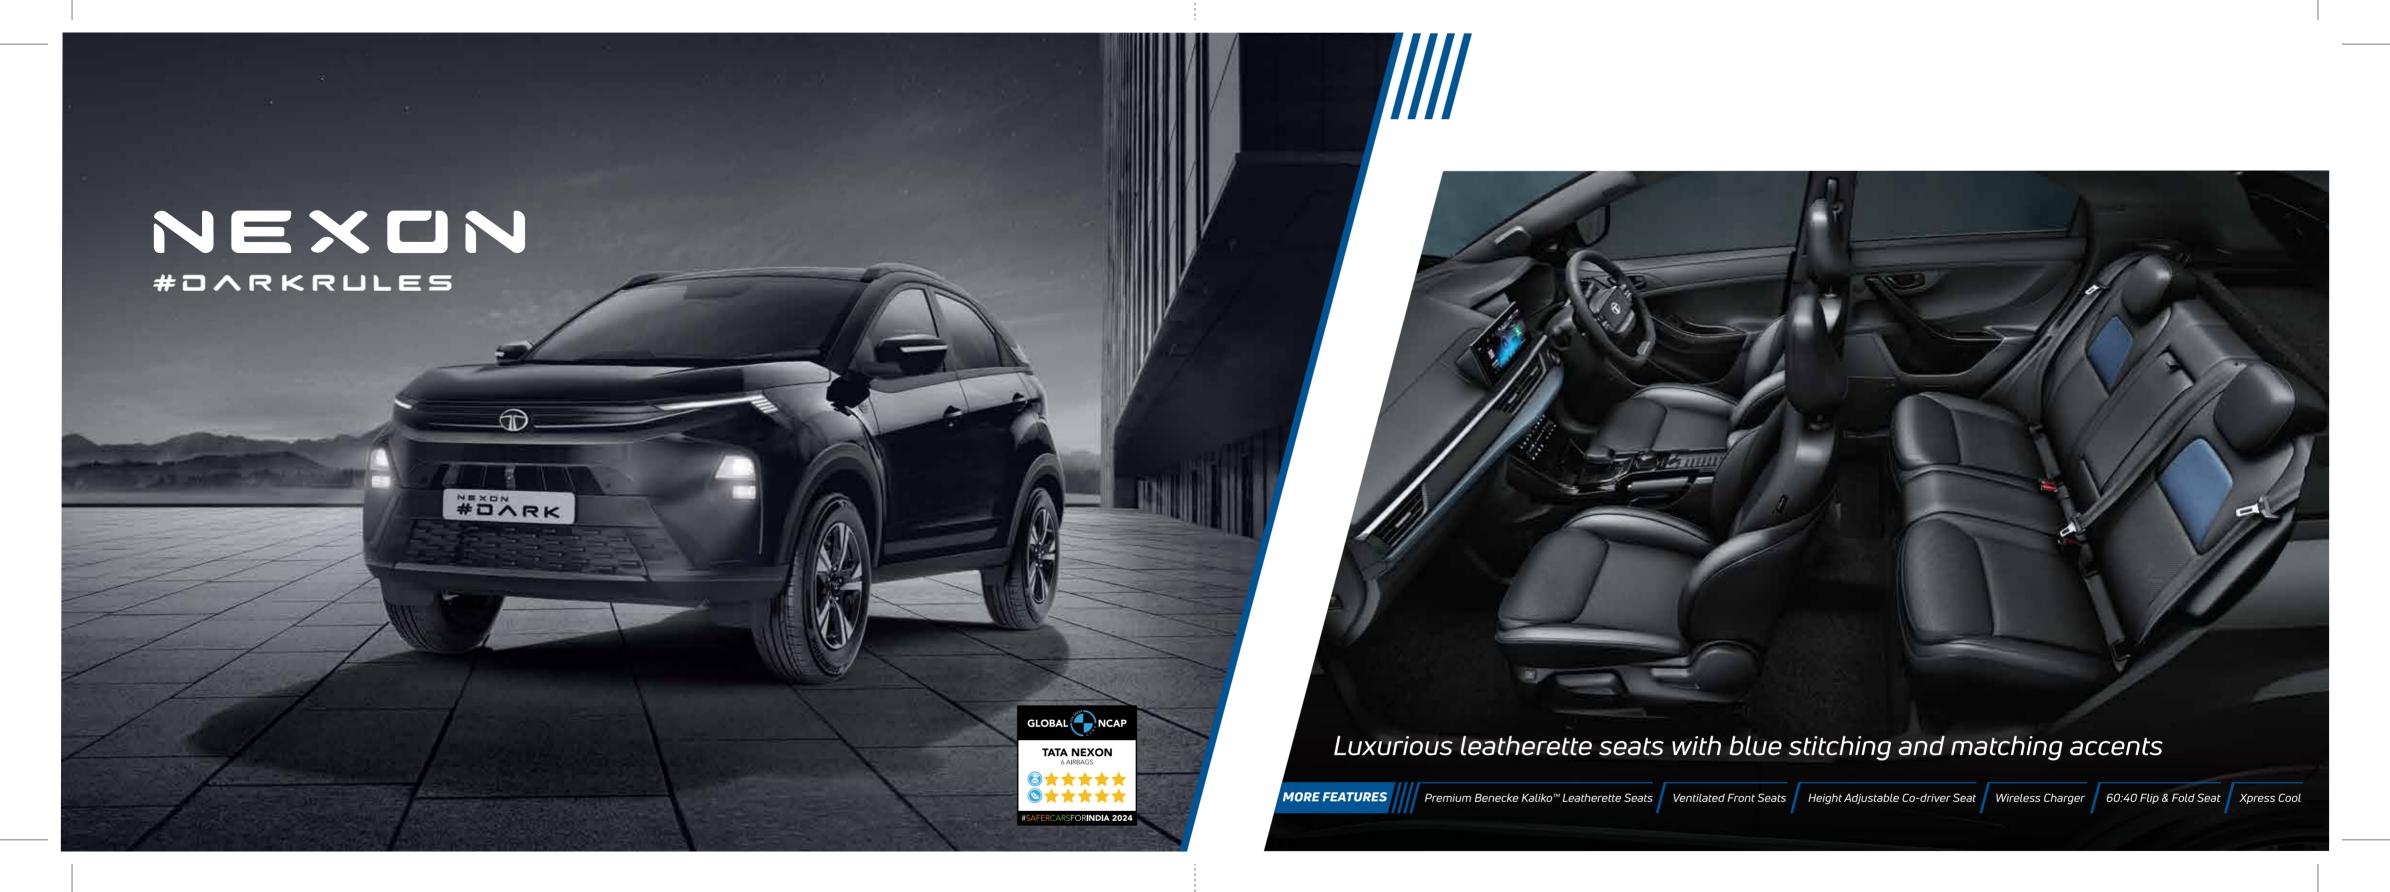

### EXPERIENCE PLUSH COMFORT

PREMIUM BENECKE KALIKO™ VENTILATED LEATHERETTE SEATS

Lounge into salon like cool luxury

Inhale pure air. Exhale worries. 382L BOOT SPACE

NEXON

There's a universe in you and an equally spacious boot

#### FEARLESS (Additional over Creative +) #DARK

- Sequential LED DRLs and Taillamp with Welcome/Goodbue
- . 26.03 cm Digital Instrument Cluster with Navigation Display
- . 4 Tweeters and 4 Speakers
- . Air Purifier with Dust Sensors
- . Wireless Charger
- . Rear Defogger
- . Front Fog Lamps with Cornering
- . Grand Floor Console with Armrest
- One-shot Up and Down Window (Driver side)
- 60:40 Flip & Fold Seat
- . Xpress Cool
- . Leather Wrapped Steering Wheel
- . Power Outlet in Boot
- Height Adjustable Driver and Co-driver Seat Belts

\*Exclusive Persona Themed Interiors and Exteriors

FEARLESS + S (Additional over Fearless)

#DARK

- Ventilated Front Seats
- Premium Benecke Kaliko™ Leatherette Seats
- Height Adjustable Co-driver Seat
- Grand Floor Console with Leatherette Armrest
- 26.03 cm Slim Bezel Touchscreen Infotainment System Bu HARMAN™
- iRA Connected Vehicle Features -
  - Emergency Call & Breakdown Call
  - Remote Vehicle Controls like Remote Engine Start/Stop
  - Navigation Based Services
  - Vehicle Diagnostic Reports
  - Weather Updates
  - Over the Air Software Updates
  - Voice Assisted Electric Sunroof
  - SubWoofer\*
  - JBL Branded Speaker system\*