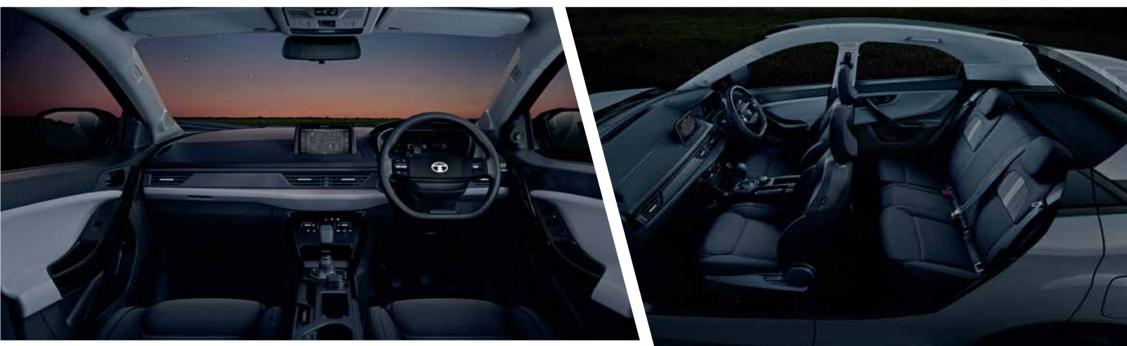

### EXPERIENCE PLUSH COMFORT

PREMIUM BENECKE KALIKO™ VENTILATED LEATHERETTE SEATS

Lounge into salon like cool luxury

Inhale pure air. Exhale worries. 382L BOOT SPACE

NEXON

There's a universe in you and an equally spacious boot