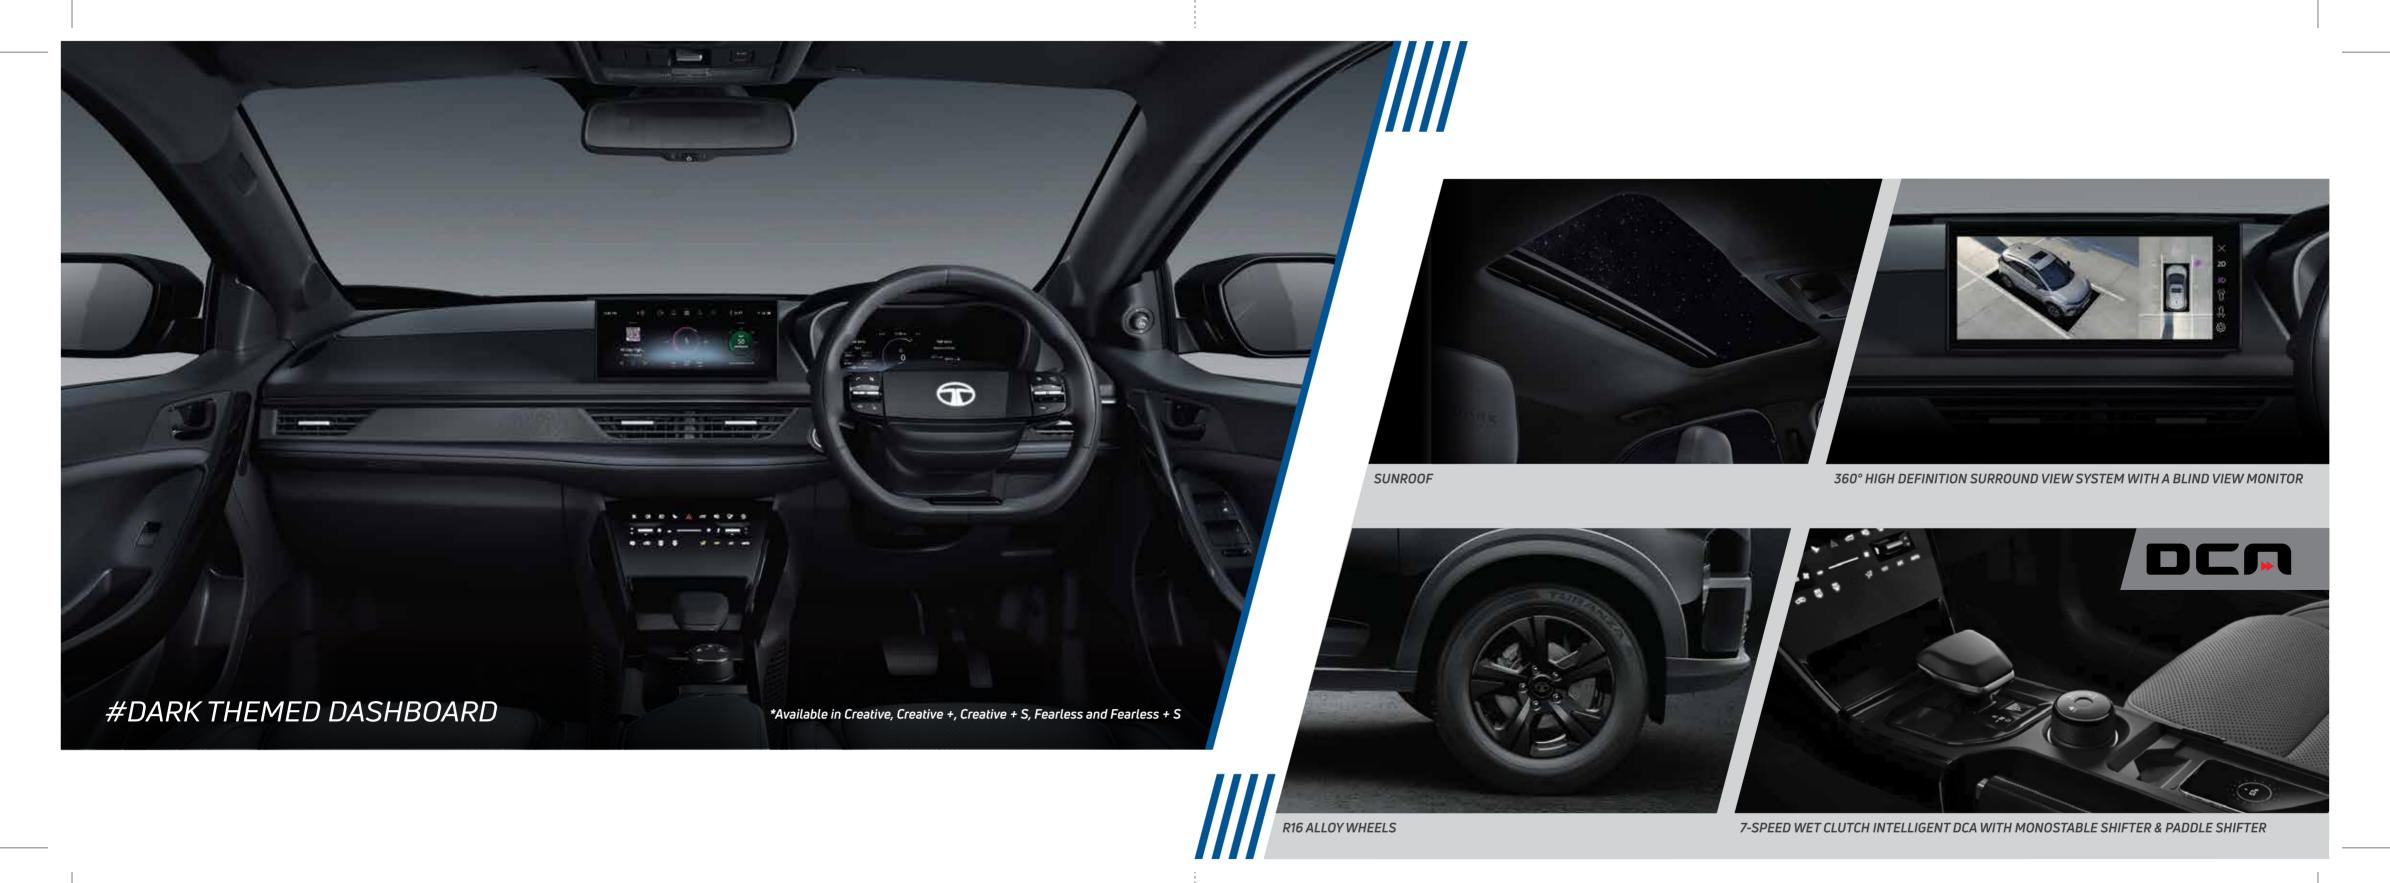

## 360° HD SURROUND VIEW SYSTEM WITH FRONT PARKING SENSORS

Enjoy an all-round view around you

#### BLIND VIEW MONITOR

Watchful eye for hidden views.

Ensure a safe drive with a clear side view on the screen during turns

### YOUR NEW **SAFE** SPACE

Wet Clutch with Active Cooling Technology

Shift by Wire Technology

Auto Park Lock

Self-healing Mechanism

AMT TRANSMISSION

**→€**0/1

Elevate your driving automatically

#### PADDLE SHIFTERS

Relive the joy of a controller, once again