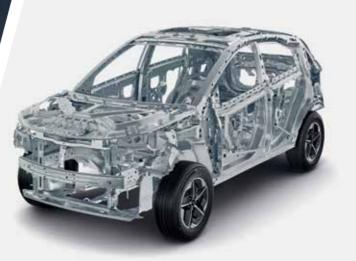

#### FORTIFIED CABIN

An iron clad skeleton system to protect you from the outside