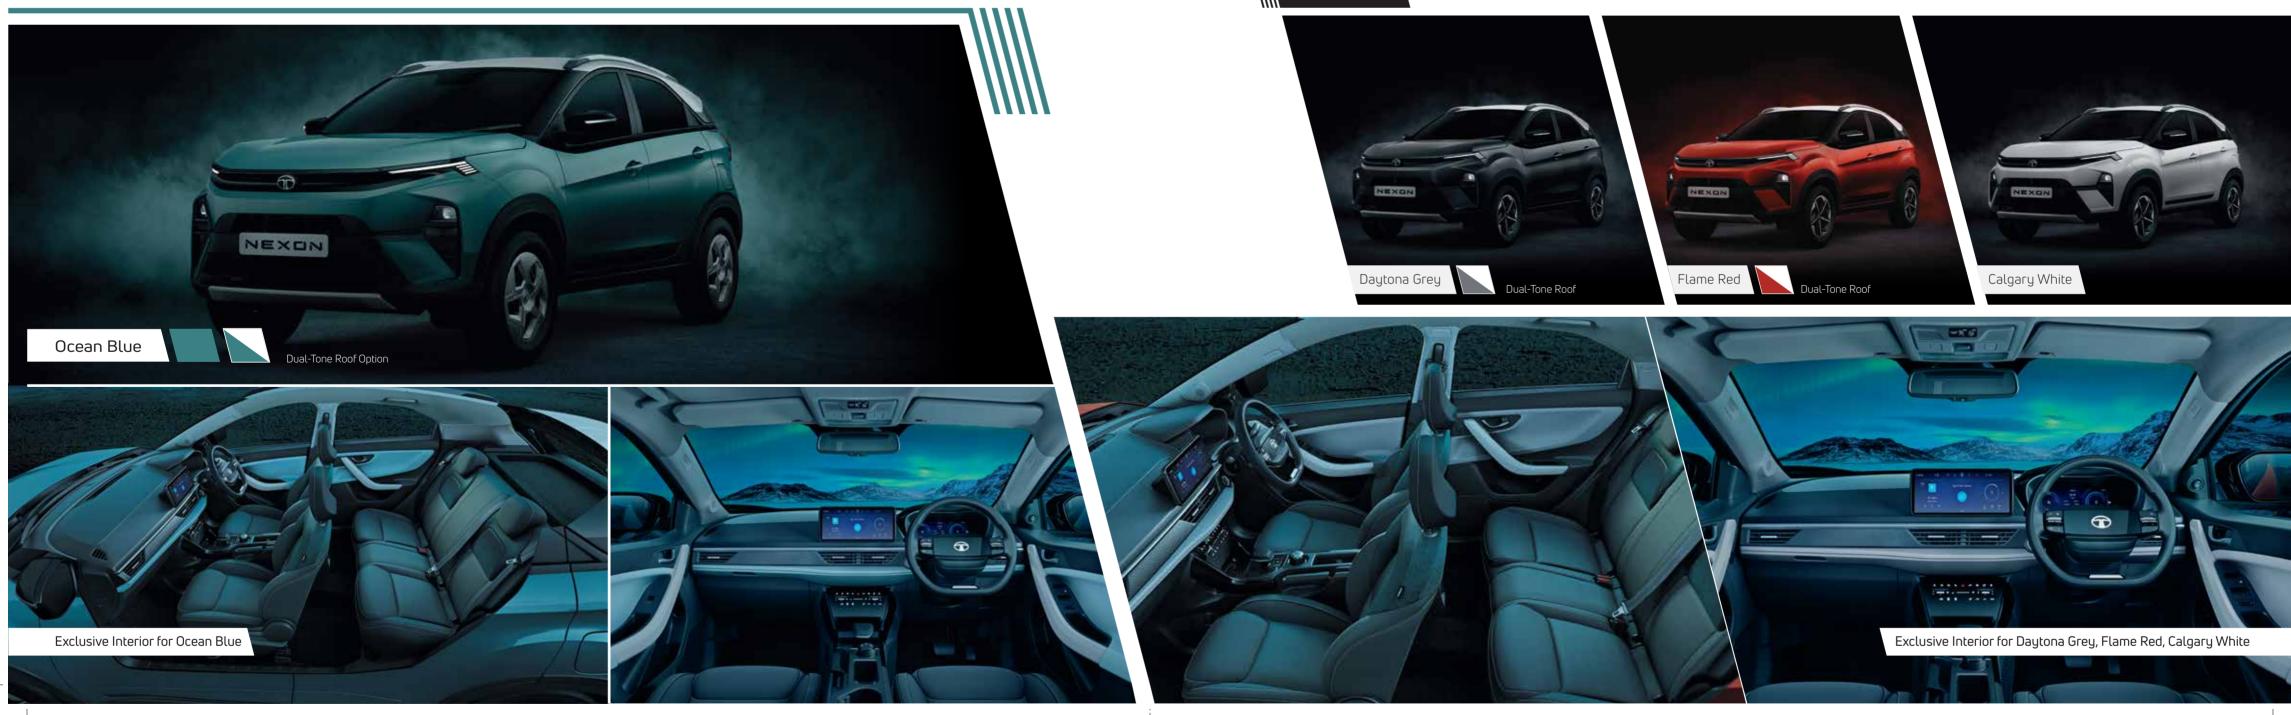

# CREATIVE | A reimagined colourful driving experience.

Also available in

Upper Triangle represents roof colour Lower Triangle represents body colour

• Fearless comes with Black roof
• Creative comes with White roof option

Above-mentioned features are key differentiating features. For detailed list/ features/ specifications, please visit our website tatanexon.com. Images and illustrations are indicative and for informative purposes only. All features/specifications are not available in all variants/personas and may vary for different variants/personas. Specifications/features subject to change without prior information. Please consult an authorised Tata Motors dealer for latest information on features/specifications before deciding to place an order. Colours may not match the actual colours due to printing limitations. Android, Apple, HARMANI\*, what3words, are registered trademarks. First year iRA app subscription free. Renewal charges apply. \*Exclusive Persona Themed Interiors and Exteriors. Terms and Conditions apply.