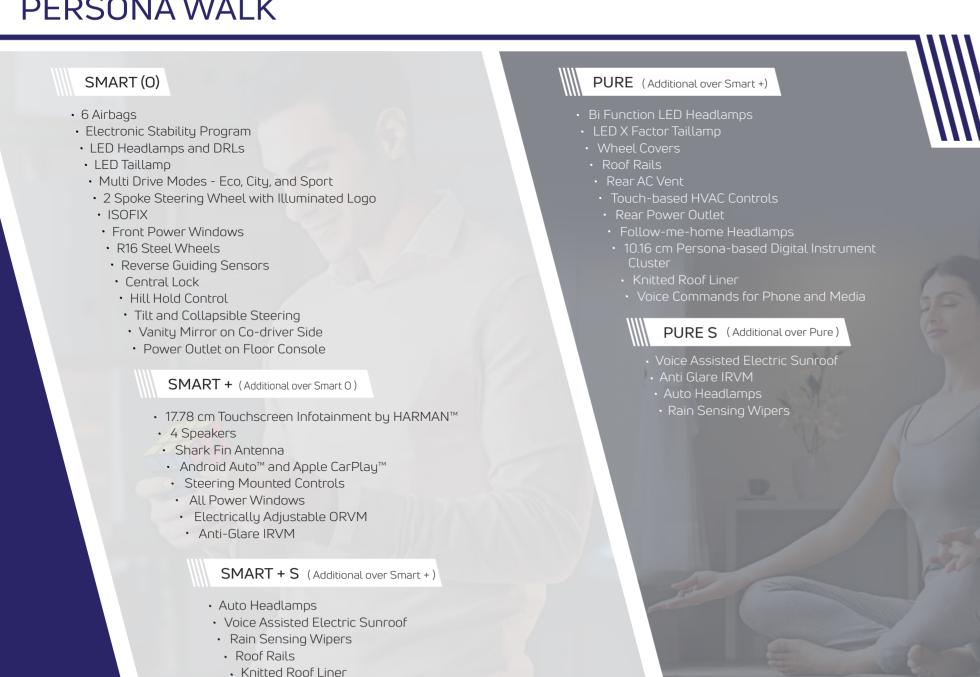

### PERSONA WALK

CREATIVE (Additional over Pure)

#DARK

- Sequential LED DRLs and Taillamp
- R16 Allou Wheel with Aero Inserts
- 4 Speakers and 2 Tweeters
- 17.78 cm Digital Instrument Cluster
- Fully Automatic Temperature Controls
- Push Button Start Ston
- Height Adjustable Driver Seat
- Top-mounted Rear Wiper and Washer
- Cooled Glovebox
- Rear View Camera
- Ture Pressure Monitoring Sustem
- F-shifter\*
- Paddle Shifters\*
- Height Adjustable Driver and Co-driver Seat Belts

CREATIVE + (Additional over Creative)

#DARK

- 26.03 cm Touchscreen Infotainment By HARMAN™
- 360° HD Surround View System
- Front Parking Sensors
- Blind View Monitor
- Wireless Android Auto™ and Apple CarPlau™
- Auto Dimming IRVM
- Cruise Control
- Auto Headlamps
- Rain Sensing Wipers

\*Exclusive Persona Themed Interiors and Exteriors

CREATIVE + S (Additional over Creative +) #DARK

Voice Assisted Electric Sunroof