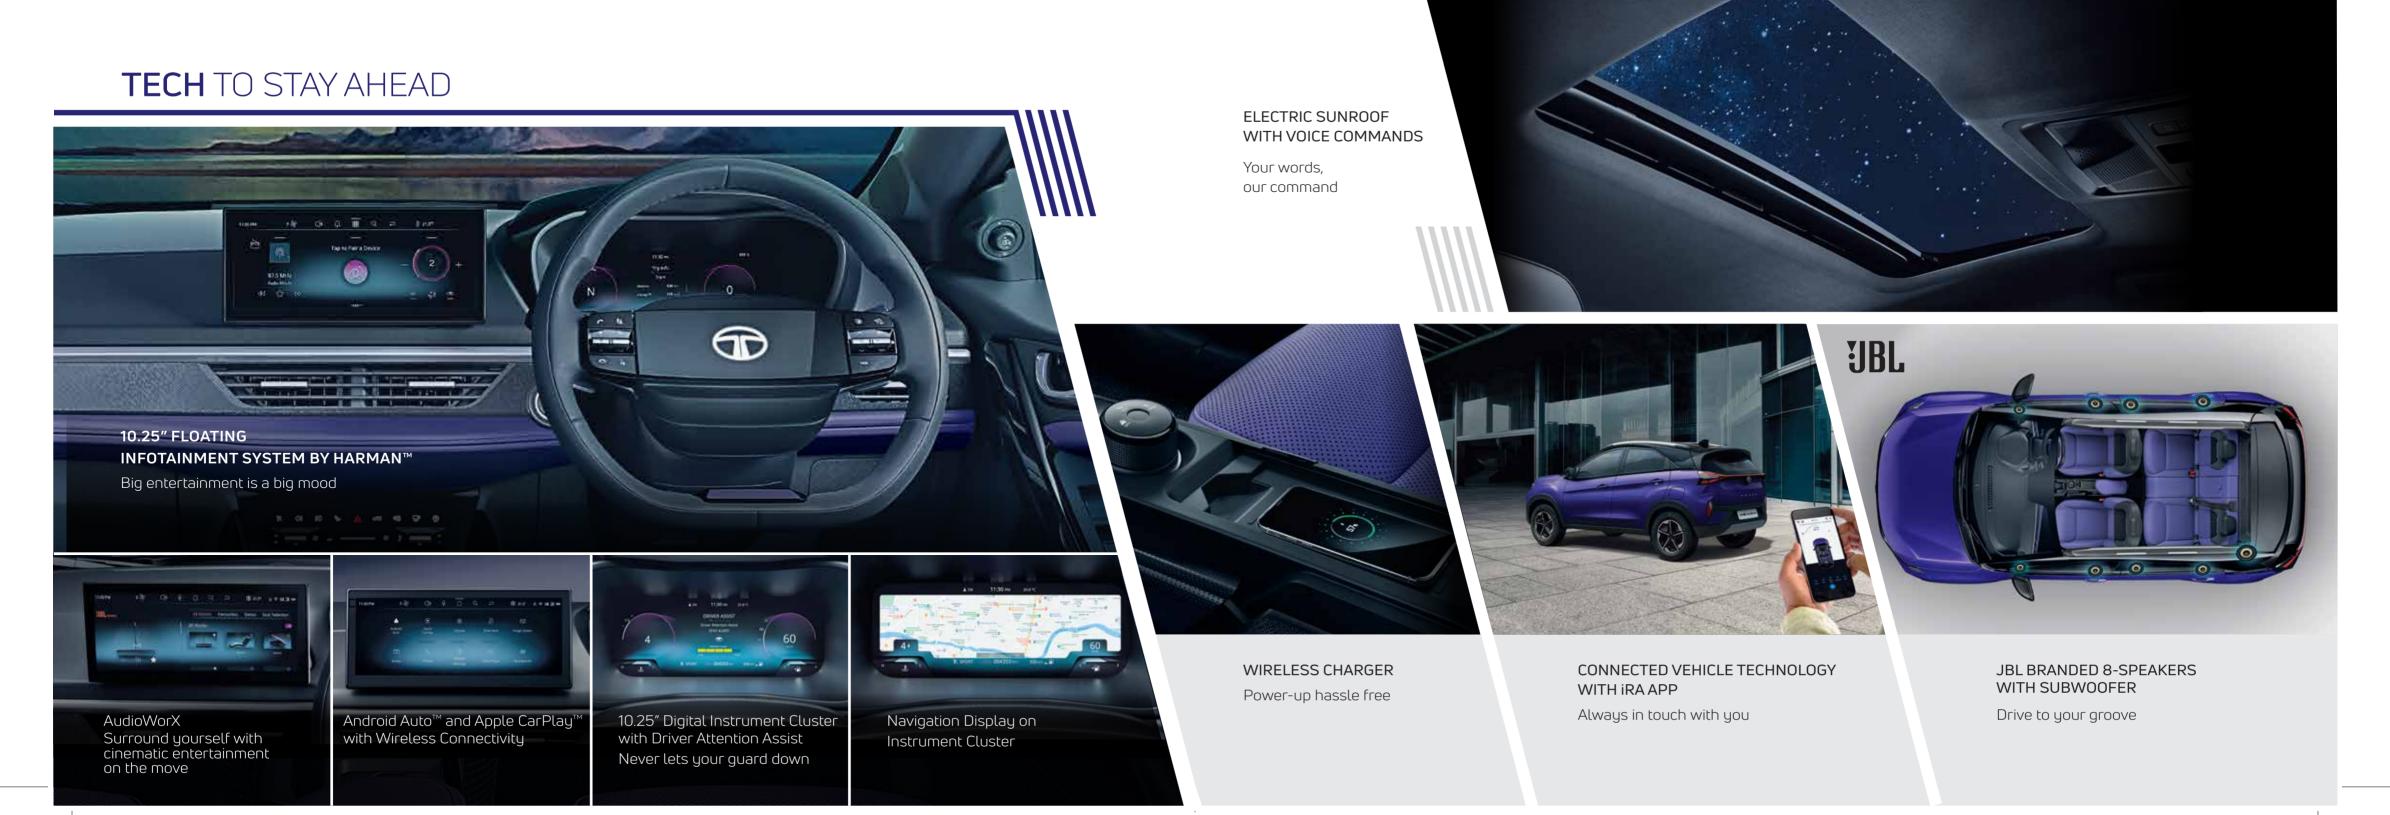

## **DESIGNED** TO IMPRESS

# 2-SPOKE STEERING WHEEL WITH ILLUMINATED LOGO

Steer your passion that keeps your glow on

NEXT-GEN TOUCH PANEL

Great possibilities, just a touch away

# GRAND FLOOR CONSOLE WITH LEATHERETTE ARMREST

Rule your comfort within an arm's reach

## 360° HD SURROUND VIEW SYSTEM WITH FRONT PARKING SENSORS

Enjoy an all-round view around you

#### BLIND VIEW MONITOR

Watchful eye for hidden views.

Ensure a safe drive with a clear side view on the screen during turns

#### TYRE PRESSURE MONITORING SYSTEM

Intuitive and alert, never under pressure

### AUTO HEADLAMPS WITH RAIN SENSING WIPERS

Eyes on the road, we'll keep it clear for you

\*Exclusive Persona Themed Interiors and Exteriors

FEARLESS + S (Additional over Fearless)

#DARK

- Ventilated Front Seats
- Premium Benecke Kaliko™ Leatherette Seats
- Height Adjustable Co-driver Seat
- Grand Floor Console with Leatherette Armrest
- 26.03 cm Slim Bezel Touchscreen Infotainment System Bu HARMAN™
- iRA Connected Vehicle Features -
  - Emergency Call & Breakdown Call
  - Remote Vehicle Controls like Remote Engine Start/Stop
  - Navigation Based Services
  - Vehicle Diagnostic Reports
  - Weather Updates
  - Over the Air Software Updates
  - Voice Assisted Electric Sunroof
  - SubWoofer\*
  - JBL Branded Speaker system\*